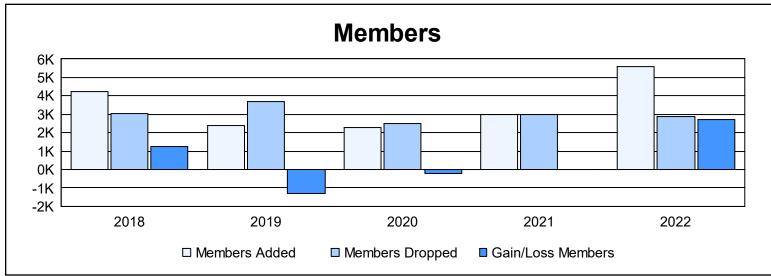

| Year      | New<br>Clubs | Dropped<br>Clubs | Gain/<br>Loss<br>Clubs | New<br>Members | Charter<br>Members | Reinstate<br>Members | Transfer<br>Members | Total<br>Member<br>Added | Total<br>Members<br>Dropped | Gain/<br>Loss<br>Members |
|-----------|--------------|------------------|------------------------|----------------|--------------------|----------------------|---------------------|--------------------------|-----------------------------|--------------------------|
| 2017-2018 | 54           | 14               | 40                     | 2,394          | 1,431              | 369                  | 66                  | 4,260                    | 3,012                       | 1,248                    |
| 2018-2019 | 25           | 40               | -15                    | 1,121          | 791                | 422                  | 79                  | 2,413                    | 3,704                       | -1,291                   |
| 2019-2020 | 23           | 24               | -1                     | 1,393          | 652                | 191                  | 44                  | 2,280                    | 2,502                       | -222                     |
| 2020-2021 | 39           | 36               | 3                      | 1,574          | 1,088              | 255                  | 75                  | 2,992                    | 2,986                       | 6                        |
| 2021-2022 | 90           | 7                | 83                     | 2,814          | 2,324              | 360                  | 85                  | 5,583                    | 2,872                       | 2,711                    |
| Average   | 46           | 24               | 22                     | 1,859          | 1,257              | 319                  | 70                  | 3,506                    | 3,015                       | 490                      |